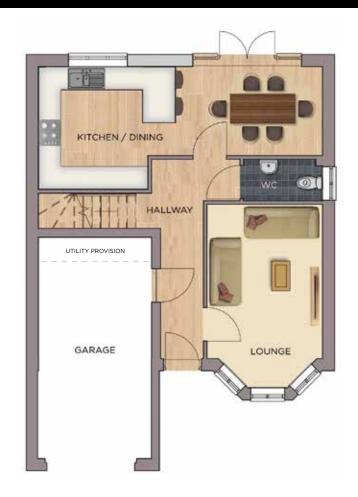

### **GROUND FLOOR**

Hall

5.4m x 2.4m (Max) 17' 8 x 7' 10 (Max)

wc

1.2m x 2.2m 3' 11 x 7' 2

Kitchen / Dining /

Family 7.7m x 3.4m (Max)

25' 3 x 11' 1 (Max)

Lounge

3.2m x 5.0m (Max) 10' 5 x 16' 4 (Max)

Garage

6.1m x 3.1m (Max) 20' 0 x 10' 2 (Max)

**Master Bedroom** 

4.6m x 4.1m (Max) 15' 1 x 12' 5 (Max)

> **Ensuite** 1.4m x 3.1m 4' 7 x 10' 2

Bedroom 2 2 6m x 5 2m (Max)